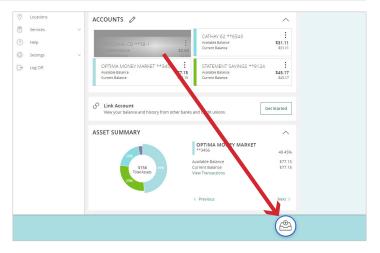

- 1. The account tiles have the name of the account, which you can change, and the current and available balance.
- **2.** Asset Summary displays the asset and debt allocation for accounts.

**3.** You can Select and drag an account to the envelope icon which appears at the bottom right side of the screen. This creates a new account group.

**4.** You can name the new group by selecting the pencil icon. You can drag additional accounts into the new group. You can create additional groups if you choose.

| INANCIAL TOOLS                  |           |                               | /          |
|---------------------------------|-----------|-------------------------------|------------|
| Spending Budget Trends Cash Flo | ow Net Wo | rth Debts                     | nk Account |
| ACCOUNTS 🖉                      |           |                               | ~          |
| CD **20-1                       | :         | BASIC CHECKING **6203         |            |
| Available Balance               | \$0.00    | Available Balance             | - \$98.0   |
| Current Balance                 | \$0.00    | Current Balance               | - \$98.0   |
| PERSONAL CHECKING **6201        | :         | Digital Statement Savings **1 | 461        |
|                                 | - \$74.01 | Available Balance             | - \$3.0    |
| Current Balance                 | - \$74.01 | Current Balance               | - \$3.0    |
|                                 |           |                               |            |
| GROUP 🖉 🔶                       |           |                               | /          |
| Dep Cat K **1238                | :         |                               |            |
| Available Balance               | \$0.00    |                               |            |
| Current Balance                 | \$0.00    |                               |            |