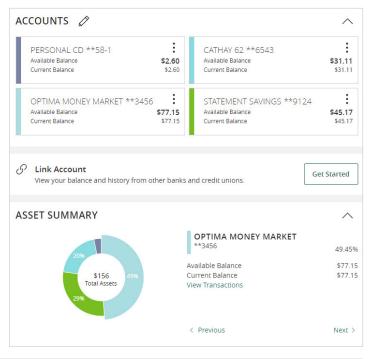

- 1. The account tiles have the name of the account, which you can change, and the current and available balance.
- **2.** Asset Summary displays the asset and debt allocation for accounts.

**3.** You can Select and drag an account to the envelope icon which appears at the bottom right side of the screen. This creates a new account group.