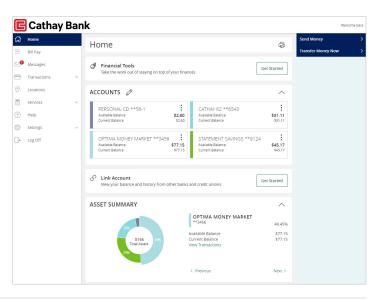

## **Overview**

The online banking home page is divided into three sections:

- The left-hand menu contains the menu with all the features.
- The middle pane contains the account tiles, plus the Financial Tools.
- The right-hand menu contains Quick Links at the top, and helpful messages on offers.

- 1. The account tiles have the name of the account, which you can change, and the current and available balance.
- **2.** Asset Summary displays the asset and debt allocation for accounts.

**3.** You can Select and drag an account to the envelope icon which appears at the bottom right side of the screen. This creates a new account group.